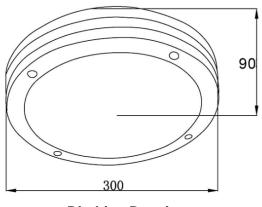

#### 2. Characteristics

| Item          | WSLI-VIRGO-BH-20W                                        | WSLI-VIRGO-BH-30W |
|---------------|----------------------------------------------------------|-------------------|
| Power         | 20W                                                      | 30W               |
| LEDs          | LM80 SMD LEDs                                            | LM80 SMD LEDs     |
| Lumens        | 2600LM                                                   | 3900LM            |
| Efficiency    | 130LM/W                                                  | 130LM/W           |
| Power Factor  | >0.95                                                    |                   |
| Driver        | Constant Current Led Driver                              |                   |
| Rated Volt.   | 100-240V AC50/60Hz                                       |                   |
| Size          | ⊄ 300x90mm                                               |                   |
| Color Temp.   | Warm White:2800-3300K; Commercial White:4000-4500K; Cool |                   |
|               | White:6000-6500K                                         |                   |
| CRI           | >80                                                      |                   |
| Beam Angle    | 115°                                                     |                   |
| Life Span     | 100 000Hrs                                               |                   |
| IP Rating     | IP65                                                     |                   |
| Materials     | Aluminum PCB, Die-cast Aluminum, High UV Protection      |                   |
| Working Temp. | -40℃ - 60℃                                               |                   |

# **WSLI VIRGO LED BULK HEADS**

**Dia-Line Drawing** 