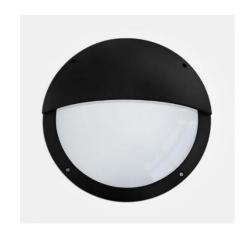

## **WSLI LIBRA LED BULK HEADS**

#### 1. Features:

- ➤ Use high quality LM80 SMD LEDs as lighting source
- > Use high quality driver in all models and suitable for wall and ceiling mounting.
- > The color of Aluminum base is available for white or black.
- > The diffuser is made by a high grade of PC that meets the IK10, also High UV Protection
- > IP65 can be moisture proof.
- ➤ Luminous Efficiency > 130LM/W
- > Working with integral micro-wave sensor is available.

#### 2. Characteristics

| WSLI-LIBRA-18W                                                            |
|---------------------------------------------------------------------------|
| 220-240VAC                                                                |
| 15W                                                                       |
| LM80 SMD LEDs                                                             |
| 2000LM                                                                    |
| 130LM/W                                                                   |
| Constant Current Led Driver                                               |
| >0.95                                                                     |
| 100-240V AC50/60Hz                                                        |
| ⊄ 275x86mm                                                                |
| Warm White:2800-3300K; Commercial White:4000-4500K; Cool White:6000-6500K |
| >80                                                                       |
| 115°                                                                      |
| IP65, IK10                                                                |
| 100 000Hrs                                                                |
|                                                                           |