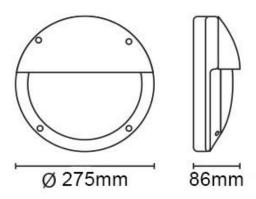

#### 2. Characteristics

| WSLI-LIBRA-18W                                                            |
|---------------------------------------------------------------------------|
| 220-240VAC                                                                |
| 15W                                                                       |
| LM80 SMD LEDs                                                             |
| 2000LM                                                                    |
| 130LM/W                                                                   |
| Constant Current Led Driver                                               |
| >0.95                                                                     |
| 100-240V AC50/60Hz                                                        |
| ⊄ 275x86mm                                                                |
| Warm White:2800-3300K; Commercial White:4000-4500K; Cool White:6000-6500K |
| >80                                                                       |
| 115°                                                                      |
| IP65, IK10                                                                |
| 100 000Hrs                                                                |
|                                                                           |