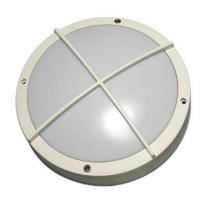

## **WSLI LEO LED BULK HEADS**

#### 1. Features:

- ➤ Use high quality LM80 SMD LEDs as lighting source
- > Use high quality driver in all models and suitable for wall and ceiling mounting.
- > The color of Aluminum base is available for white or black.
- > The diffuser is made by a high grade of PC that meets the IK10, also High UV Protection
- > IP65 can be moisture proof.
- ➤ Luminous Efficiency > 130LM/W
- > Working with integral micro-wave sensor is available.

#### 2. Characteristics

| Item          | WSLI-LEO-15W                                             |
|---------------|----------------------------------------------------------|
| Input         | 220-240VAC                                               |
| Power         | 15W                                                      |
| LEDs          | LM80 SMD LEDs                                            |
| Lumens        | 2000LM                                                   |
| Efficiency    | 130LM/W                                                  |
| Driver        | Constant Current Led Driver                              |
| Power Factor  | >0.95                                                    |
| Rated Volt.   | 100-240V AC50/60Hz                                       |
| Size          | ⊄ 275x86mm                                               |
| Color Temp.   | Warm White:2800-3300K; Commercial White:4000-4500K; Cool |
|               | White:6000-6500K                                         |
| CRI           | >80                                                      |
| Beam Angle    | 115°                                                     |
| IP Rating     | IP65, IK10                                               |
| Life Span     | 100 000Hrs                                               |
| Materials     | Aluminum PCB, Aluminum Base, High UV Protection          |
| Working Temp. | -40℃ - 60℃                                               |