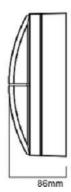

#### 2. Characteristics

| Item          | WSLI-LEO-15W                                             |
|---------------|----------------------------------------------------------|
| Input         | 220-240VAC                                               |
| Power         | 15W                                                      |
| LEDs          | LM80 SMD LEDs                                            |
| Lumens        | 2000LM                                                   |
| Efficiency    | 130LM/W                                                  |
| Driver        | Constant Current Led Driver                              |
| Power Factor  | >0.95                                                    |
| Rated Volt.   | 100-240V AC50/60Hz                                       |
| Size          | ⊄ 275x86mm                                               |
| Color Temp.   | Warm White:2800-3300K; Commercial White:4000-4500K; Cool |
|               | White:6000-6500K                                         |
| CRI           | >80                                                      |
| Beam Angle    | 115°                                                     |
| IP Rating     | IP65, IK10                                               |
| Life Span     | 100 000Hrs                                               |
| Materials     | Aluminum PCB, Aluminum Base, High UV Protection          |
| Working Temp. | -40℃ - 60℃                                               |