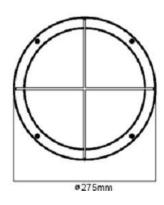

#### 2. Characteristics

| Item          | WSLI-LEO-15W                                             |
|---------------|----------------------------------------------------------|
| Input         | 220-240VAC                                               |
| Power         | 15W                                                      |
| LEDs          | LM80 SMD LEDs                                            |
| Lumens        | 2000LM                                                   |
| Efficiency    | 130LM/W                                                  |
| Driver        | Constant Current Led Driver                              |
| Power Factor  | >0.95                                                    |
| Rated Volt.   | 100-240V AC50/60Hz                                       |
| Size          | ⊄ 275x86mm                                               |
| Color Temp.   | Warm White:2800-3300K; Commercial White:4000-4500K; Cool |
|               | White:6000-6500K                                         |
| CRI           | >80                                                      |
| Beam Angle    | 115°                                                     |
| IP Rating     | IP65, IK10                                               |
| Life Span     | 100 000Hrs                                               |
| Materials     | Aluminum PCB, Aluminum Base, High UV Protection          |
| Working Temp. | -40℃ - 60℃                                               |