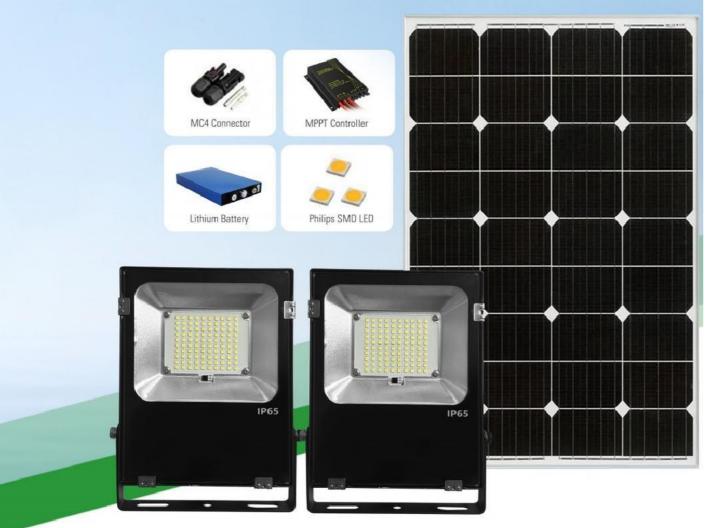

## **WSLI IMMS SOLAR LED FLOOD LIGHTS**

# **Product Features**

- \*Smart solar controller built-in,power brightness and lightingtime are adjustable via remote controller.
- \*Solar panel seperated from light allows to increase power to meetthe solar radiations in different latitude and longitude
- \*Large capacity lithium battery with 2000 cycles lifetime.
- \*High light efficiency up to 180lm/w,Lumileds led chip ensure the long lifespan with low light decay
- \*Brand mono silicon solar panel,fast charging with short time.

| SOLAR<br>PANEL | Maxpower:            | 4.5V/20W Mono-crystalline                                                     |
|----------------|----------------------|-------------------------------------------------------------------------------|
|                | Life time            | 25 years                                                                      |
|                | Dimension:           | 420*350*17mm                                                                  |
| BATTERY        | Type:                | LifePO4 lithium battery 3.2V 12AH                                             |
|                | Life time:           | 5-8 years                                                                     |
|                | Led power:           | 10 watts                                                                      |
|                | LEDs brand           | Lumileds SMD 2835 100pcs                                                      |
| LED LAMP       | Life time:           | 60.000 hours                                                                  |
|                | Luminous flux:       | 1700LM                                                                        |
|                | Dimension            | 216.5*152*40mm                                                                |
|                | Net weight:          | 1.2kg                                                                         |
|                | Package<br>dimension | 550*420*260mm 20pcs/Carton                                                    |
|                | Working<br>mode:     | Lightcontrolintelligent timecontrol (first 6H 100%working,next 6H 50%working) |
| Controller:    | PWM                  | S,                                                                            |
| Charge time:   | 5-6 hours            |                                                                               |
| IP Rating:     | IP65                 |                                                                               |
| Certificate:   | CE,ROHS,LM8          | 0                                                                             |