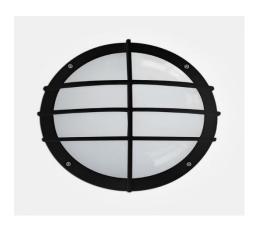

## **WSLI GRUS LED BULK HEADS**

#### 1. Features:

- ➤ Use high quality LM80 SMD LEDs as lighting source
- > Use high quality driver in all models and suitable for wall and ceiling mounting.
- > The color of Aluminum base is available for white or black.
- > The diffuser is made by a high grade of PC that meets the IK10, also High UV Protection
- > IP65 can be moisture proof.
- ➤ Luminous Efficiency > 130LM/W
- > Working with integral micro-wave sensor is available.

#### 2. Characteristics

| Item          | WSLI-GRUS-15W                                            |
|---------------|----------------------------------------------------------|
| Input         | 220-240VAC                                               |
| Power         | 15W                                                      |
| LEDs          | LM80 SMD LEDs                                            |
| Lumens        | 2000LM                                                   |
| Efficiency    | 130LM/W                                                  |
| Driver        | Constant Current Led Driver                              |
| Power Factor  | >0.95                                                    |
| Rated Volt.   | 100-240V AC50/60Hz                                       |
| Size          | ⊄ 275x86mm                                               |
| Color Temp.   | Warm White:2800-3300K; Commercial White:4000-4500K; Cool |
|               | White:6000-6500K                                         |
| CRI           | >80                                                      |
| Beam Angle    | 115°                                                     |
| IP Rating     | IP65, IK10                                               |
| Life Span     | 100 000Hrs                                               |
| Materials     | Aluminum PCB, Aluminum Base , High UV Protection         |
| Working Temp. | -40℃ - 60℃                                               |