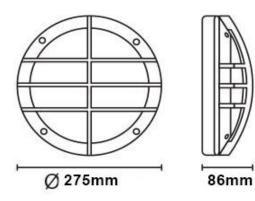

#### 2. Characteristics

| Item          | WSLI-GRUS-15W                                            |
|---------------|----------------------------------------------------------|
| Input         | 220-240VAC                                               |
| Power         | 15W                                                      |
| LEDs          | LM80 SMD LEDs                                            |
| Lumens        | 2000LM                                                   |
| Efficiency    | 130LM/W                                                  |
| Driver        | Constant Current Led Driver                              |
| Power Factor  | >0.95                                                    |
| Rated Volt.   | 100-240V AC50/60Hz                                       |
| Size          | ⊄ 275x86mm                                               |
| Color Temp.   | Warm White:2800-3300K; Commercial White:4000-4500K; Cool |
|               | White:6000-6500K                                         |
| CRI           | >80                                                      |
| Beam Angle    | 115°                                                     |
| IP Rating     | IP65, IK10                                               |
| Life Span     | 100 000Hrs                                               |
| Materials     | Aluminum PCB, Aluminum Base , High UV Protection         |
| Working Temp. | -40℃ - 60℃                                               |