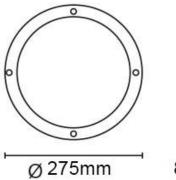

#### 2. Characteristics

| Itom          |                                                          |
|---------------|----------------------------------------------------------|
| Item          | WSLI-DESERT-15W                                          |
| Input         | 220-240VAC                                               |
| Power         | 15W                                                      |
| LEDs          | LM80 SMD LEDs                                            |
| Lumens        | 2000LM                                                   |
| Efficiency    | 130LM/W                                                  |
| Driver        | Constant Current Led Driver                              |
| Power Factor  | >0.95                                                    |
| Rated Volt.   | 100-240V AC50/60Hz                                       |
| Size          | ⊄ 275x86mm                                               |
| Color Temp.   | Warm White:2800-3300K; Commercial White:4000-4500K; Cool |
|               | White:6000-6500K                                         |
| CRI           | >80                                                      |
| Beam Angle    | 115°                                                     |
| IP Rating     | IP65, IK10                                               |
| Life Span     | 100 000Hrs                                               |
| Materials     | Aluminum PCB, Aluminum Base , High UV Protection         |
| Working Temp. | -40℃ - 60℃                                               |