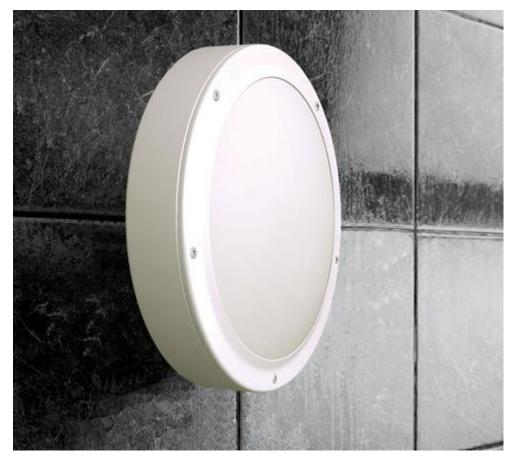

## WSLI DESERT LED BULK HEADS

#### 1. Features:

- > Use high quality LM80 SMD LEDs as lighting source
- > Use high quality driver in all models and suitable for wall and ceiling mounting.
- > The color of Aluminum base is available for white or black.
- The diffuser is made by a high grade of PC that meets the IK10,also High UV Protection
- > IP65 can be moisture proof.
- Luminous Efficiency > 130LM/W
- > Working with integral micro-wave sensor is available.

### 86mm

- 3. Application
- Bathroom
- Outside corridor
- Shopping Center
- > Hotel
- Stair, etc.