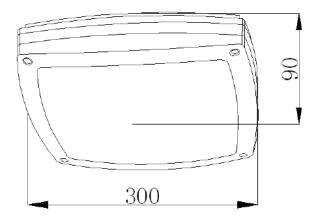

## WSLI CARINA LED BULK HEADS

**Dia-Line Drawing** 

- 3. Application
- Bathroom
- > Outside corridor
- Shopping Center
- Hotel
- Stair, etc.

## 2. Characteristics

| Item          | WSLI-CARINA-S20W                                         | WSLI-CARINA-S30W |
|---------------|----------------------------------------------------------|------------------|
| Power         | 20W                                                      | 30W              |
| LEDs          | LM80 SMD LEDs                                            | LM80 SMD LEDs    |
| Lumens        | 2600LM                                                   | 3900LM           |
| Efficiency    | 130LM/W                                                  | 130LM/W          |
| Power Factor  | >0.95                                                    |                  |
| Driver        | Constant Current Led Driver                              |                  |
| Rated Volt.   | 100-240V AC50/60Hz                                       |                  |
| Size          | 300x300x90mm                                             |                  |
| Color Temp.   | Warm White:2800-3300K; Commercial White:4000-4500K; Cool |                  |
|               | White:6000-6500K                                         |                  |
| CRI           | >80                                                      |                  |
| Beam Angle    | 115°                                                     |                  |
| Life Span     | 100 000Hrs                                               |                  |
| IP Rating     | IP65                                                     |                  |
| Materials     | Aluminum PCB, Die-cast Aluminum , High UV Protection     |                  |
| Working Temp. | -40℃ - 60℃                                               |                  |
|               |                                                          |                  |