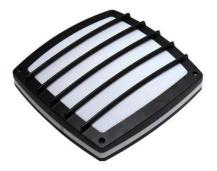

# WSLI ARIES LED BULK HEADS

### 1. Features:

- > Use high quality LM80 SMD LEDs as lighting source
- > Use high frequency driver in all models and suitable for wall and ceiling mounting.
- > The color of aluminum base is available for white or black.
- > The diffuser is made by a High UV Protection that meets the IK10
- > IP65 can be waterproof.
- Luminous Efficiency > 130LM/W
- > Working with integral micro-wave sensor is available.
- > Working with Emergency Version is available.