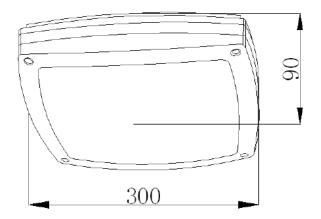

# WSLI ARIES LED BULK HEADS

**Dia-Line Drawing** 

#### 2. Characteristics

| Item          | WSLI-ARIES-S20W                                          | WSLI-ARIES-S30W |
|---------------|----------------------------------------------------------|-----------------|
| Power         | 20W                                                      | 30W             |
| LEDs          | LM80 SMD LEDs                                            | LM80 SMD LEDs   |
| Lumens        | 2600LM                                                   | 3900LM          |
| Efficiency    | 130LM/W                                                  | 130LM/W         |
| Power Factor  | >0.95                                                    |                 |
| Driver        | Constant Current Led Driver                              |                 |
| Rated Volt.   | 100-240V AC50/60Hz                                       |                 |
| Size          | 300x300x90mm                                             |                 |
| Color Temp.   | Warm White:2800-3300K; Commercial White:4000-4500K; Cool |                 |
|               | White:6000-6500K                                         |                 |
| CRI           | >80                                                      |                 |
| Beam Angle    | 115°                                                     |                 |
| Life Span     | 100 000Hrs                                               |                 |
| IP Rating     | IP65                                                     |                 |
| Materials     | Aluminum PCB, Die-cast Aluminum, High UV Protection      |                 |
| Working Temp. | -40℃ - 60℃                                               |                 |
|               |                                                          |                 |